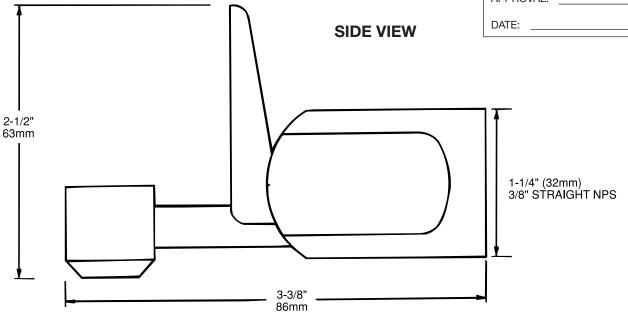

#### FEATURES

- Bright polished stainless steel construction with push lever
- 3/8" NPS supply
- 100% Lead Free
- Dimensions: 3-3/8" overall length, 1-1/4" overall width, and 2-1/2" overall height
- Shipping Weight: 1 lb.