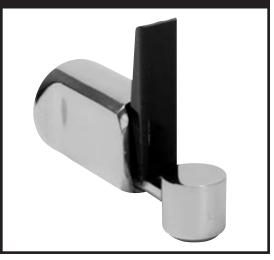

#### GENERAL

Bright polished stainless steel construction glass filler with push lever handle fits 8880, RC8, and BFMR units. **Factory installed only.** 

#### FEATURES

- Bright polished stainless steel construction with push lever
- 3/8" NPS supply
- 100% Lead Free
- Dimensions: 3-3/8" overall length, 1-1/4" overall width, and 2-1/2" overall height
- Shipping Weight: 1 lb.